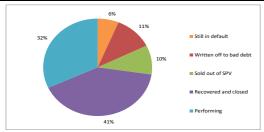

| Principal Deficiency on DD       |                                                                                                       | 09-Feb-17      |
|----------------------------------|-------------------------------------------------------------------------------------------------------|----------------|
| Page 35 - Transaction Supplement |                                                                                                       |                |
| Liabilities                      |                                                                                                       |                |
| 11.1.1.                          | Principal Balance of Notes Outstanding (pre-redemption excl F note)                                   | 724 334 061    |
|                                  | Less: Amount allocated for redemption of Notes on immediately succeeding Interest Payment Date        |                |
| 11.1.2.                          | (IPD)                                                                                                 | (33 036 342)   |
|                                  | Principal collections                                                                                 | R (31 566 864) |
|                                  | Decrease in cash reserve                                                                              | R -            |
|                                  | Decrease in redraw reserve                                                                            | R (767 027)    |
|                                  | Excess spread (used to cure principal deficiency and cover bad debts)                                 | R (702 452)    |
|                                  |                                                                                                       | 691 297 719    |
|                                  |                                                                                                       |                |
| Assets                           |                                                                                                       |                |
| 11.1.3.                          | Principal Balance of Home Loans (net of suspended interest)                                           | 667 240 449    |
|                                  | Non-Performing Assets (net of suspended interest)                                                     | (16 994 654)   |
|                                  | Cash Reserve                                                                                          | 45 005 000     |
|                                  | Redraw Reserve                                                                                        | 15 679 149     |
|                                  | Arrears Reserve                                                                                       | 79 361 714     |
| 11.1.4.                          | Plus: Amount allocated to advance Redraws, Further Advances, Further Loans & to fund the purchase of  | -              |
| 11.1.5.                          | Plus: Redraws, Further Advances and Further Loans advanced since previous Collection Period up to the | _              |
|                                  |                                                                                                       | 790 291 658    |
|                                  |                                                                                                       |                |
|                                  | Principal Deficiency                                                                                  | 0              |
|                                  |                                                                                                       | ·              |